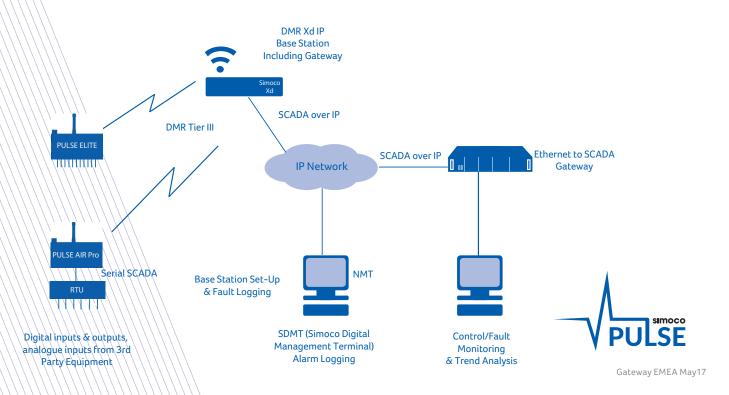

## **Pulse Gateway**

Simoco's Gateway products enable the SCADA master(s) to seamlessly interface with the digital radio infrastructure. This makes the radio infrastructure transparent to the SCADA application and requires no customisation or integration in order to deploy SCADA over radio. Systems can either be fully deployed over PMR or can be used to form part of mixed technology telemetry solutions.

The Pulse Gateway converts serial Protocols to DMR Short Data Messages. The device has two serial ports for interfacing to a SCADA Server for and one IP Port.

Each of the serial ports can be configured independently for protocols such as Modbus, DNP3 and more. For each of these ports, a routing table and IP Reference table will be used to route the received serial data over the DMR infrastructure as a Short Data Message to the outstation (s).

All port parameters are configured using the embedded Web Browser and each of the two ports can be used individually for different applications if necessary.