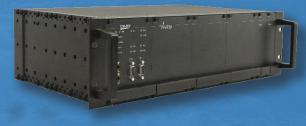

## **Specifications Pulse Gateway**

| Speci | fical | tions | DGW | -Rack | (19") |
|-------|-------|-------|-----|-------|-------|
|       |       |       |     |       |       |

| Function              | 19" Rack for DGW-100R with<br>redundant power supply                                          |  |
|-----------------------|-----------------------------------------------------------------------------------------------|--|
| Power Supply          | Two seperate mains connector<br>plugs                                                         |  |
| Input Power Range     | 90-240 VAC                                                                                    |  |
| Indicators            | Front panel LED indication "power"                                                            |  |
| Output Power          | 18 Watt (Each device)                                                                         |  |
| Enclosure             | Rack mountable                                                                                |  |
| Rack Height           | 4RU                                                                                           |  |
| Operating Temperature | -20 ° C to +60 ° C                                                                            |  |
| Indicators            | Front panel LED indication for all interfaces and connection status to the DMR infrastructure |  |